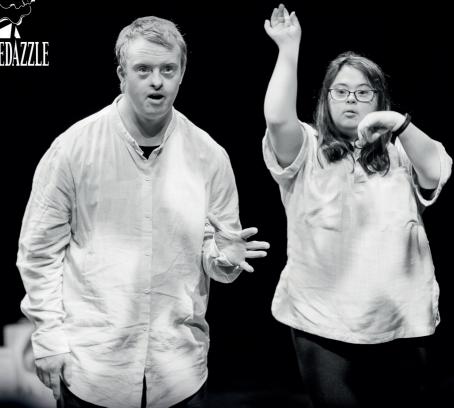

## INTERIALS TRIALS

An exciting new piece of theatre by a cast of neurodivergent and disabled performers.

Thursday 4 July 2024 cambridgeartstheatre.com 01223 503333

Pulled from the previously untouchable heights of Mount Olympus, Zeus is called to court to be held accountable. Has he wielded power with care and consideration, or callous disregard? His own divinity hangs in the balance, as he is challenged by gods and mortals alike.

This exciting new piece of theatre interrogates Greek mythology through a contemporary lens, using expressive movement and original writing.

The cast of neurodivergent and disabled performers are training on the Bedazzle Foundation Course (an inclusive drama school).

Always striving to reflect and challenge the wider issues in society, Bedazzle Inclusive Productions presents their latest work: Mythic Trials.